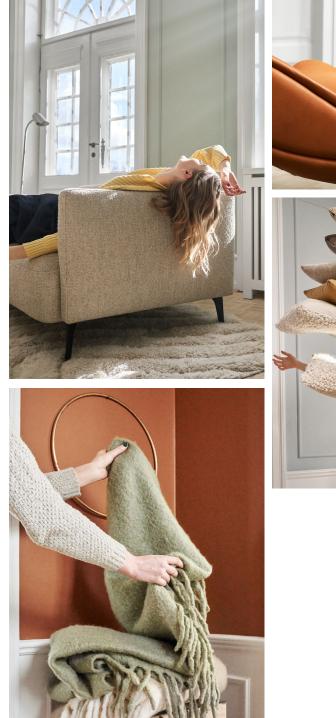

# SALAMANCA

SOFA

"It's designed not to live with but to live in. There is no strict system to this bohemian style - play around with the cushions, find your favourite position and chill."

HENRIK PEDERSEN, DESIGNER

Comforting curves meet a square shape to create the Salamanca sofa. Designed by famed furniture designer Henrik Pedersen, this low and 'floating' lounge sofa with oversized proportions has been created to really kick back.

Same and S

With free standing or modular versions available, the design also allows for customisation and flexibility with the moveable cushions. The super soft crafted seats take comfort to the next level.

#### SPEND THE MORNING RELAXING ON THE STYLISH SALAMANCA SOFA