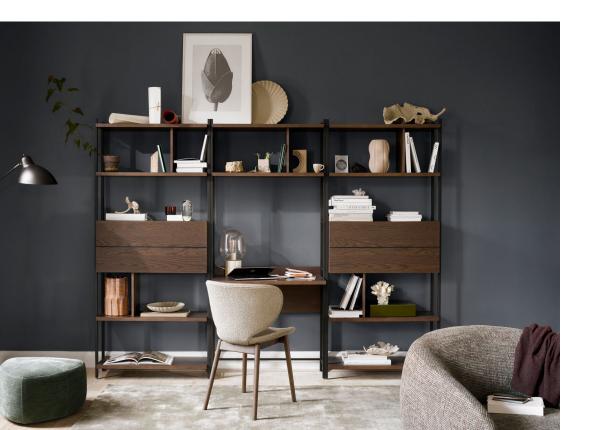

#### TURN THE *CALGARY* FROM DAY TO NIGHT

Discreet desk, mini bar, stylish storage - discover the art of display with the Calgary. The Calgary system is customisable without being overwhelming - it comes in seven fixed models (with high and low, and wide or narrow versions) that can be used in all areas of the home. There are options for drop-down covered storage, shelves at customisable depths, and drawers. Or you can select a multifunctional set-up with integrated home office or bar, depending on your priorities! The metal rails come in Ash Grey and Matt Black, the inserts in Ash Grey, Natural Oak and Dark Oak, allowing for a variety of finishes.

"The Calgary system is a contemporary storage and display system for how we live now. It brings together versatile functionality with a lightness of expression and beautiful proportions."

MORTEN GEORGSEN, DESIGNER