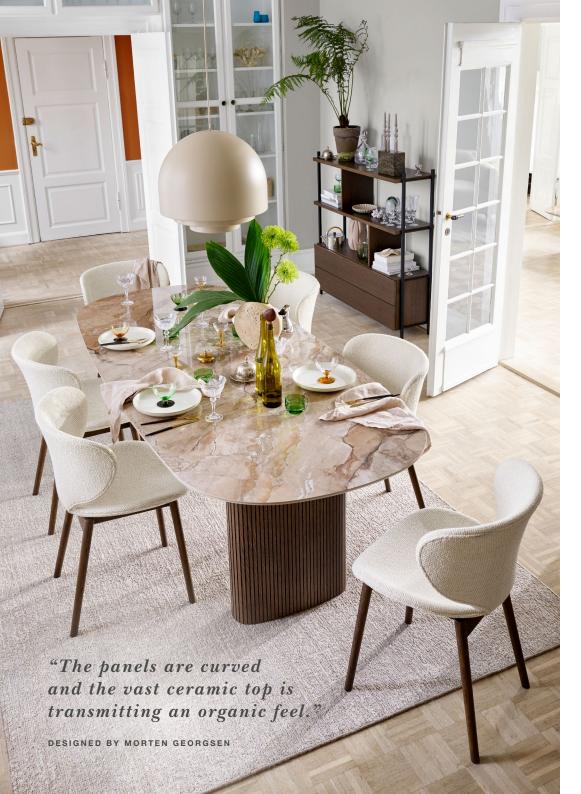

# The contemporary feel of the SANTIAGO

Where beauty and functionality meet, the new Santiago dining table makes an elegant statement piece for people who love to entertain. Designed by Morten Georgsen, this simple yet striking design will appeal to those who love clean lines and timeless finishes.

The Santiago is available in two different sizes - 230cm and 180cm. This roomy size means you can have six or eight chairs for everyday use plus extra space for social occasions. This particular style is also available as a coffee table.

The oval-shaped top comes in a durable and hard wearing ceramic, available in white, brown and Ash Grey. "The natural expression of the ceramic really comes into its own on a large surface like this", says Ditlev Jensen. The glossy top is combined with bevelled pillar-style legs, which are available in Dark Oak and Ash Grey. "Living and dining rooms are now just one space in a lot of houses". Georgsen discusses "We have torn down the walls and what does that mean? It means we have room for a bigger dining table because that is where we are with our friends and family."