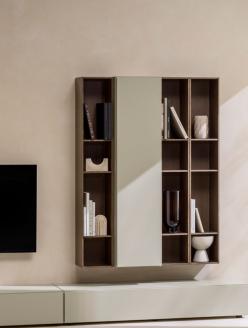

#### TURN THE *CALGARY* FROM DAY TO NIGHT

Discreet desk, mini bar, stylish storage - discover the art of display with the Calgary. The Calgary system is customisable without being overwhelming - it comes in seven fixed models (with high and low, and wide or narrow versions) that can be used in all areas of the home. There are options for drop-down covered storage, shelves at customisable depths, and drawers. Or you can select a multifunctional set-up with integrated home office or bar, depending on your priorities! The metal rails come in Ash Grey and Matt Black, the inserts in Ash Grey, Natural Oak and Dark Oak, allowing for a variety of finishes.

"The Calgary system is a contemporary storage and display system for how we live now. It brings together versatile functionality with a lightness of expression and beautiful proportions."

MORTEN GEORGSEN, DESIGNER