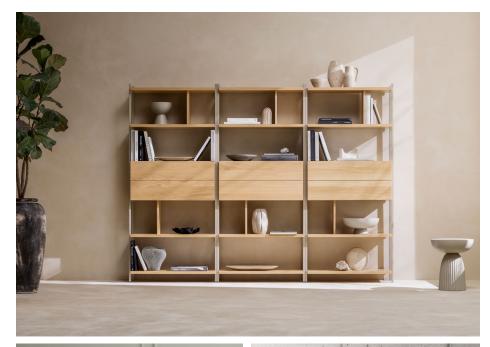

#### TURN THE *CALGARY* FROM DAY TO NIGHT

Discreet desk, mini bar, stylish storage - discover the art of display with the Calgary. The Calgary system is customisable without being overwhelming - it comes in seven fixed models (with high and low, and wide or narrow versions) that can be used in all areas of the home. There are options for drop-down covered storage, shelves at customisable depths, and drawers. Or you can select a multifunctional set-up with integrated home office or bar, depending on your priorities! The metal rails come in Ash Grey and Matt Black, the inserts in Ash Grey, Natural Oak and Dark Oak, allowing for a variety of finishes.

"The Calgary system is a contemporary storage and display system for how we live now. It brings together versatile functionality with a lightness of expression and beautiful proportions."

MORTEN GEORGSEN, DESIGNER