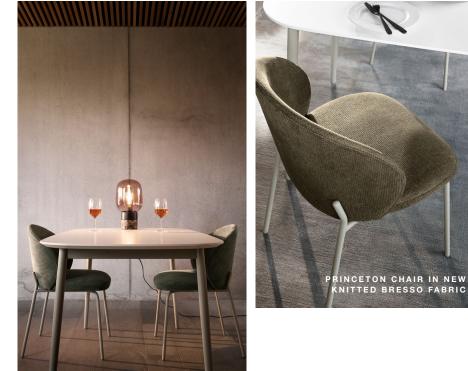

e Como storage collection. This smart storage system is completely customisable, allowing for a true personal expression in your home. It is designed to be combined and arranged, as well as mixed and matched, to create the perfect storage solution for your storage needs. Select pieces are now available in Dusty Green, Dark Oak and Ash Grey.

### ENCOUNTER THE NEW FABRIC OF THE MODENA SOFA

Organic shapes and minimal lines come together in the Modena sofa. Designed with superior seating comfort, soft armrests and a low back, this minimalist design invites all-day relaxation. Now available in a brand new colour shown above, adding a cool Grey tone to its repertoire. Finished with refined stitching and an elegant pull-in on both the cushion seat and back.





NEW ASH GREY LAMINATE FINISH





# Settle in the new size of the KINGSTON TABLE

Beauty and functionality come together in the Kingston table. With an organic tabletop that radiates softness, it is finished with slightly tapered and inclined legs to ensure a light, Nordic look. The best-selling Kingston dining table has been updated in a smaller version with a fixed tabletop. So, you can add more stylish furniture that works for smaller living spaces.

### relax in the new finish of the $CARMO\ SOFA$

The Carmo sofa is a cubic sofa design that adds a contemporary touch to any space. Designed with statement-making square shapes and crafted with soft foam on the backrests and armrests, this modular sofa also offers superior seating comfort. Now available in a new Napoli velvet fabric, shown in the shade Dusty Green, in ad