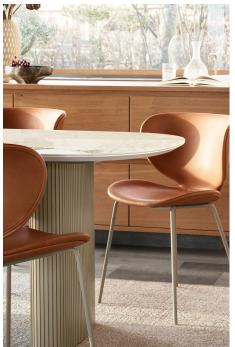

# The contemporary feel of the SANTIAGO

Where beauty and functionality meet, the new Santiago dining table makes an elegant statement piece for people who love to entertain. Designed by Morten Georgsen, this simple yet striking design will appeal to those who love clean lines and timeless finishes.

The Santiago is available in two different sizes - 230cm and 180cm. This roomy size means you can have six or eight chairs for everyday use plus extra space for social occasions. This particular style is also available as a coffee table.

The oval-shaped top comes in a durable and hard wearing ceramic, available in white, brown and Ash Grey. "The natural expression of the ceramic really comes into its own on a large surface like this", says Ditlev Jensen. The glossy top is combined with bevelled pillar-style legs, which are available in Dark Oak and Ash Grey. "Living and dining rooms are now just one space in a lot of houses". Georgsen discusses "We have torn down the walls and what does that mean? It means we have room for a bigger dining table because that is where we are with our friends and family."