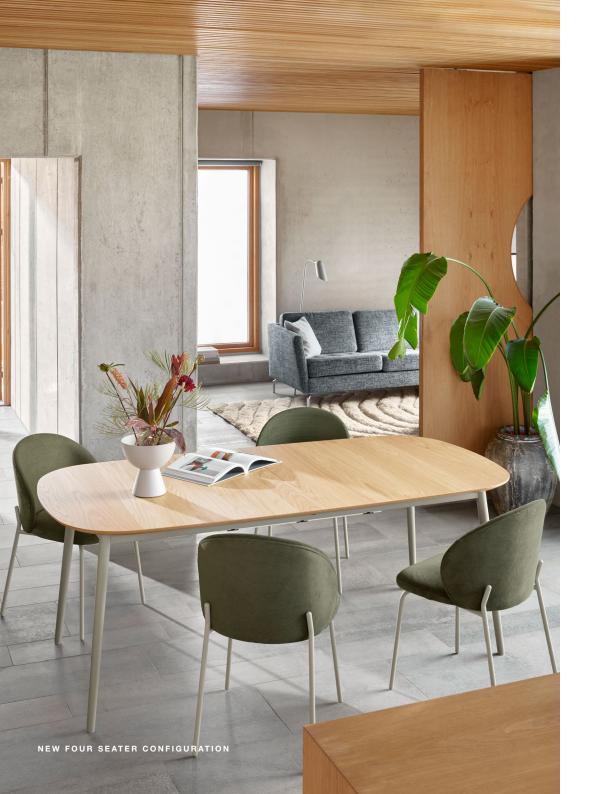

# The contemporary feel of the SANTIAGO

Where beauty and functionality meet, the new Santiago dining table makes an elegant statement piece for people who love to entertain. Designed by Morten Georgsen, this simple yet striking design will appeal to those who love clean lines and timeless finishes.

The Santiago is available in two different sizes - 230cm and 180cm. This roomy size means you can have six or eight chairs for everyday use plus extra space for social occasions. This particular style is also available as a coffee table.

The oval-shaped top comes in a durable and hard wearing ceramic, available in white, brown and Ash Grey. "The natural expression of the ceramic really comes into its own on a large surface like this", says Ditlev Jensen. The glossy top is combined with bevelled pillar-style legs, which are available in Dark Oak and Ash Grey. "Living and dining rooms are now just one space in a lot of houses". Georgsen discusses "We have torn down the walls and what does that mean? It means we have room for a bigger dining table because that is where we are with our friends and family."