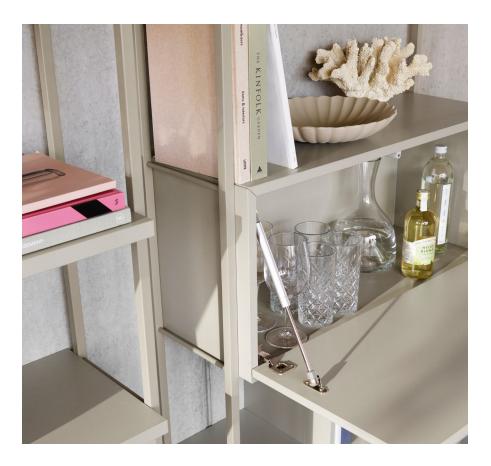

#### TURN THE *CALGARY* FROM DAY TO NIGHT

Discreet desk, mini bar, stylish storage - discover the art of display with the Calgary. The Calgary system is customisable without being overwhelming - it comes in seven fixed models (with high and low, and wide or narrow versions) that can be used in all areas of the home. There are options for drop-down covered storage, shelves at customisable depths, and drawers. Or you can select a multifunctional set-up with integrated home office or bar, depending on your priorities! The metal rails come in Ash Grey and Matt Black, the inserts in Ash Grey, Natural Oak and Dark Oak, allowing for a variety of finishes.

"The Calgary system is a contemporary storage and display system for how we live now. It brings together versatile functionality with a lightness of expression and beautiful proportions."

MORTEN GEORGSEN, DESIGNER