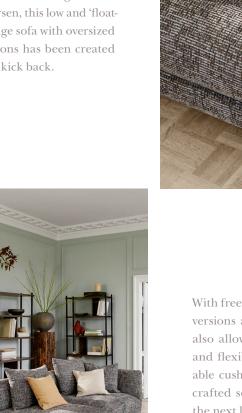

Comforting curves meet a square shape to create the Salamanca sofa. Designed by famed furniture designer Henrik Pedersen, this low and 'floating' lounge sofa with oversized proportions has been created to really kick back.

Same and S

With free standing or modular versions available, the design also allows for customisation and flexibility with the moveable cushions. The super soft crafted seats take comfort to the next level.