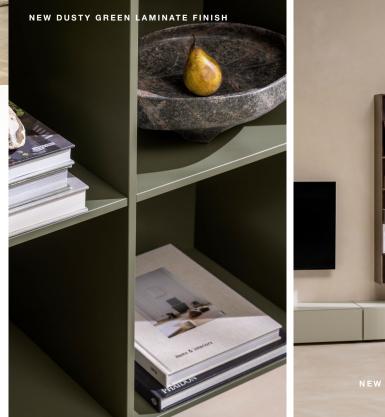

### admire the New Colour of the COMO STORAGE

Showcase your most prized possessions with the Como storage collection. This smart storage system is completely customisable, allowing for a true personal expression in your home. It is designed to be combined and arranged, as well as mixed and matched, to create the perfect storage solution for your storage needs. Select pieces are now available in Dusty Green, Dark Oak and Ash Grey.

NEW ASH GREY LAMINATE FINISH