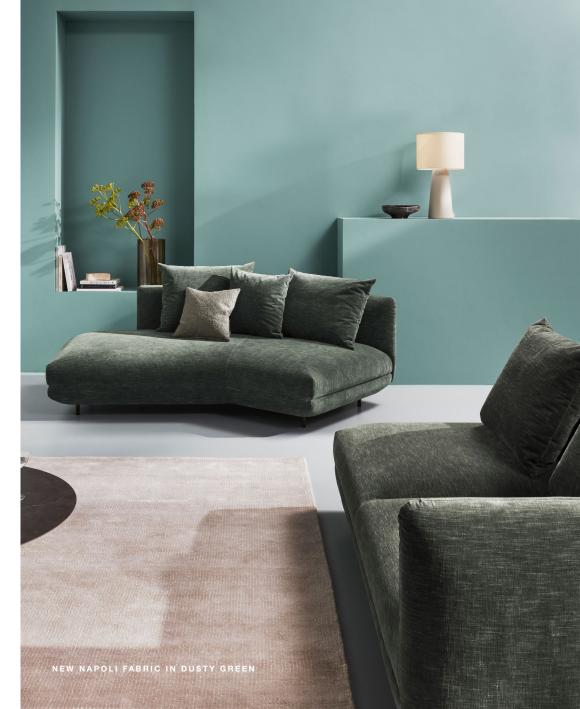

### relax in the new finish of the $CARMO\ SOFA$

The Carmo sofa is a cubic sofa design that adds a contemporary touch to any space. Designed with statement-making square shapes and crafted with soft foam on the backrests and armrests, this modular sofa also offers superior seating comfort. Now available in a new Napoli velvet fabric, shown in the shade Dusty Green, in addition to another earthy shade named Sand.