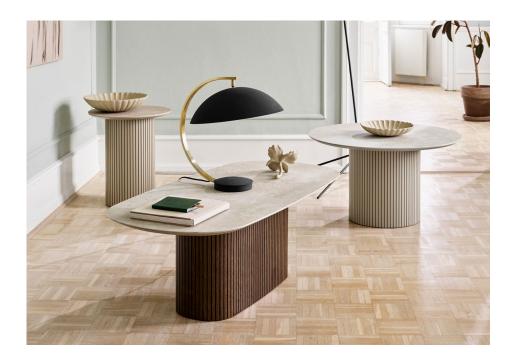

The Santiago is available in two different sizes - 230cm and 180cm. This roomy size means you can have six or eight chairs for everyday use plus extra space for social occasions. This particular style is also available as a coffee table.

The oval-shaped top comes in a durable and hard wearing ceramic, available in white, brown and Ash Grey. "The natural expression of the ceramic really comes into its own on a large surface like this", says Ditlev Jensen. The glossy top is combined with bevelled pillar-style legs, which are available in Dark Oak and Ash Grey. "Living and dining rooms are now just one space in a lot of houses". Georgsen discusses "We have torn down the walls and what does that mean? It means we have room for a bigger dining table because that is where we are with our friends and family."