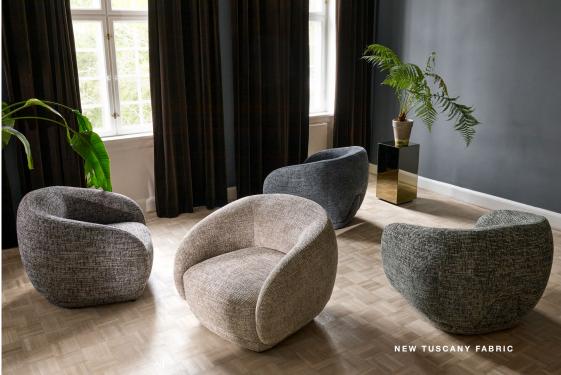

#### 3 SEATER FROM ONLY £1,719\*

NEW TUSCANY FABRIC \*Osaka sofa as shown £2,641

### EXPERIENCE THE NEW TUSCANY FABRIC

A beautiful addition to the upholstery at BoConcept includes the new Tuscany fabric – a woven jacquard chenille fabric that has a cosy tactile finish. It comes in seven shades and its rich, layered texture gives each piece a unique colour mix.

This perfectly layered fabric can be seen in blue on the Osaka sofa to the left, in addition to a few other colours on the armchairs above.