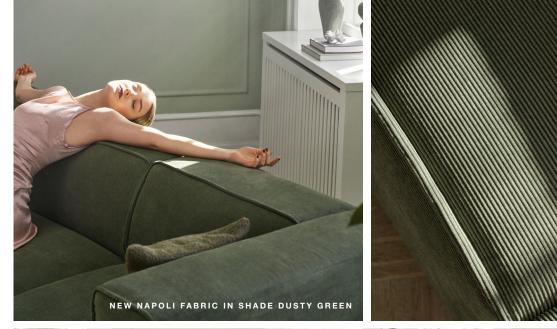

### relax in the new finish of the $CARMO\ SOFA$

The Carmo sofa is a cubic sofa design that adds a contemporary touch to any space. Designed with statement-making square shapes and crafted with soft foam on the backrests and armrests, this modular sofa also offers superior seating comfort. Now available in a new Napoli velvet fabric, shown in the shade Dusty Green, in addition to another earthy shade named Sand.