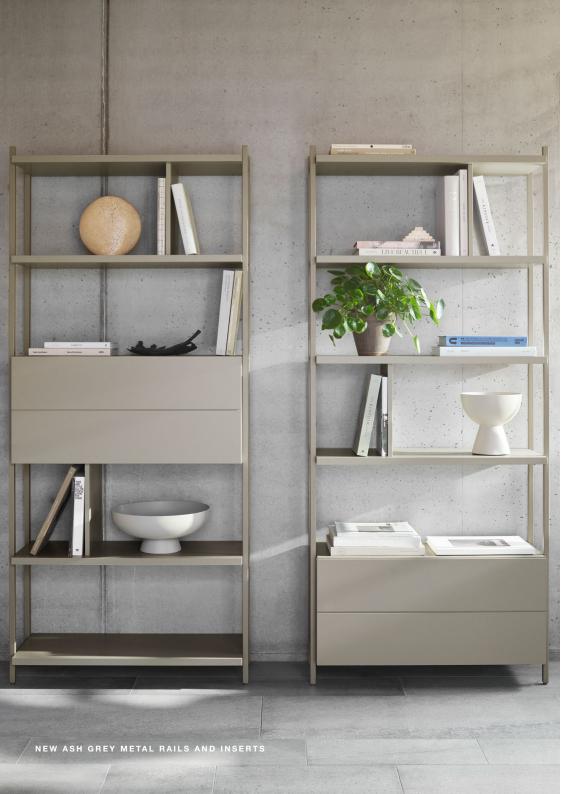

#### TURN THE *CALGARY* FROM DAY TO NIGHT

Discreet desk, mini bar, stylish storage - discover the art of display with the Calgary. The Calgary system is customisable without being overwhelming - it comes in seven fixed models (with high and low, and wide or narrow versions) that can be used in all areas of the home. There are options for drop-down covered storage, shelves at customisable depths, and drawers. Or you can select a multifunctional set-up with integrated home office or bar, depending on your priorities! The metal rails come in Ash Grey and Matt Black, the inserts in Ash Grey, Natural Oak and Dark Oak, allowing for a variety of finishes.

"The Calgary system is a contemporary storage and display system for how we live now. It brings together versatile functionality with a lightness of expression and beautiful proportions."

MORTEN GEORGSEN, DESIGNER

NEW ASH GREY LAMINATE FINISH