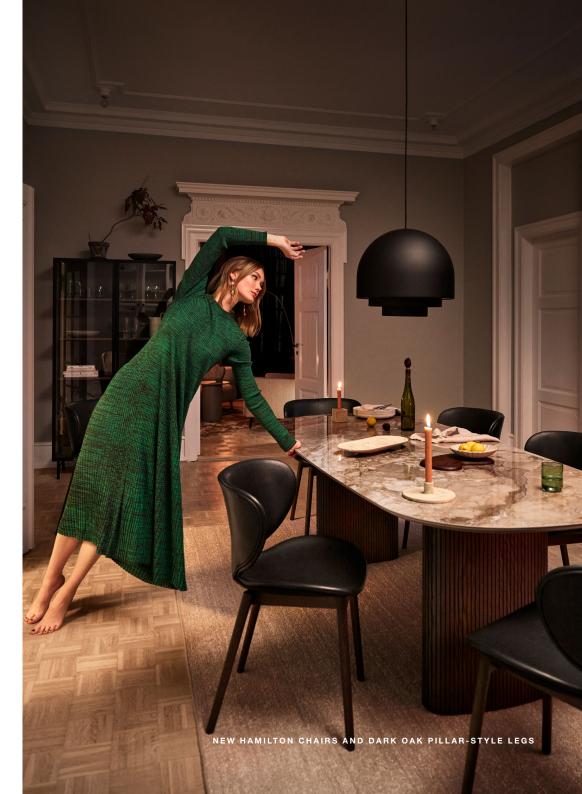

# The contemporary feel of the SANTIAGO

Where beauty and functionality meet, the new Santiago dining table makes an elegant statement piece for people who love to entertain. Designed by Morten Georgsen, this simple yet striking design will appeal to those who love clean lines and timeless finishes.

The Santiago is available in two different sizes - 230cm and 180cm. This roomy size means you can have six or eight chairs for everyday use plus extra space for social occasions. This particular style is also available as a coffee table.

The oval-shaped top comes in a durable and hard wearing ceramic, available in white, brown and Ash Grey. "The natural expression of the ceramic really comes into its own on a large surface like this", says Ditlev Jensen. The glossy top is combined with bevelled pillar-style legs, which are available in Dark Oak and Ash Grey. "Living and dining rooms are now just one space in a lot of houses". Georgsen discusses "We have torn down the walls and what does that mean? It means we have room for a bigger dining table because that is where we are with our friends and family."