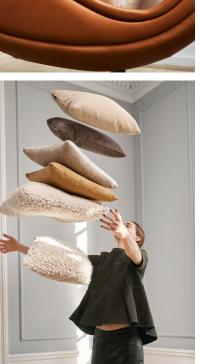

Comforting curves meet a square shape to create the Salamanca sofa. Designed by famed furniture designer Henrik Pedersen, this low and 'floating' lounge sofa with oversized proportions has been created to really kick back.

Same and S

With free standing or modular versions available, the design also allows for customisation and flexibility with the moveable cushions. The super soft crafted seats take comfort to the next level.