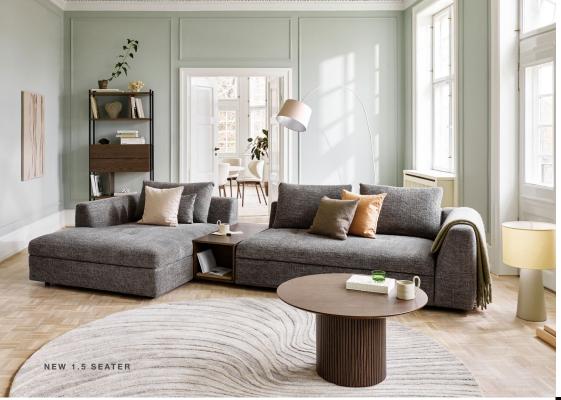

## EXPLORE THE NEW CONFIGURATION OF THE BERGAMO SOFA

Classic yet contemporary with clean lines and organic curves, this timeless sofa is beautiful from every angle. Designed by Morten Georgsen, it boasts incredible depth for a welcoming look and free-standing cushions for flexible seating. Now introducing an additional 1.5 seater option to meet your needs for more compact combinations.