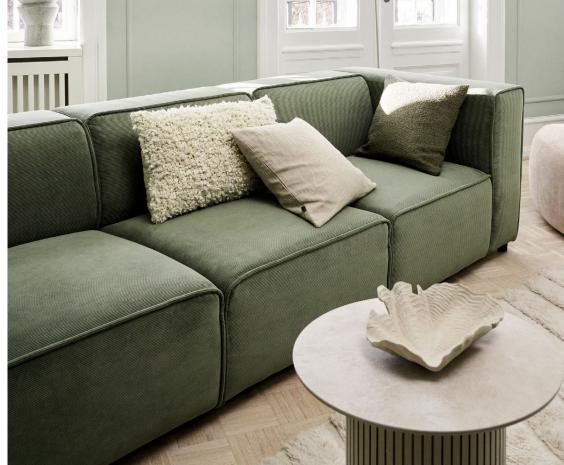

### relax in the new finish of the $CARMO\ SOFA$

The Carmo sofa is a cubic sofa design that adds a contemporary touch to any space. Designed with statement-making square shapes and crafted with soft foam on the backrests and armrests, this modular sofa also offers superior seating comfort. Now available in a new Napoli velvet fabric, shown in the shade Dusty Green, in addition to another earthy shade named Sand.