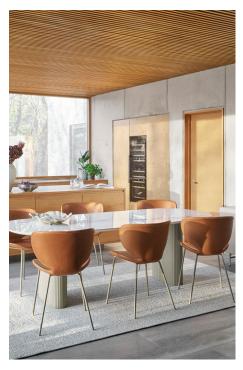

# The contemporary feel of the SANTIAGO

Where beauty and functionality meet, the new Santiago dining table makes an elegant statement piece for people who love to entertain. Designed by Morten Georgsen, this simple yet striking design will appeal to those who love clean lines and timeless finishes.

The Santiago is available in two different sizes - 230cm and 180cm. This roomy size means you can have six or eight chairs for everyday use plus extra space for social occasions. This particular style is also available as a coffee table.

The oval-shaped top comes in a durable and hard wearing ceramic, available in white, brown and Ash Grey. "The natural expression of the ceramic really comes into its own on a large surface like this", says Ditlev Jensen. The glossy top is combined with bevelled pillar-style legs, which are available in Dark Oak and Ash Grey. "Living and dining rooms are now just one space in a lot of houses". Georgsen discusses "We have torn down the walls and what does that mean? It means we have room for a bigger dining table because that is where we are with our friends and family."