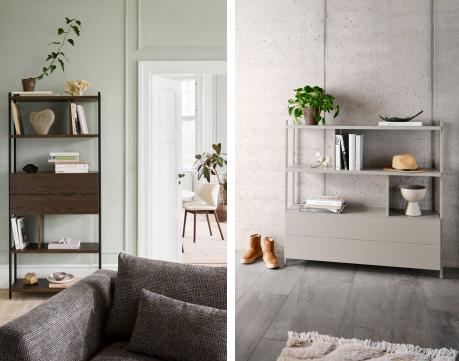

#### TURN THE *CALGARY* FROM DAY TO NIGHT

Discreet desk, mini bar, stylish storage - discover the art of display with the Calgary. The Calgary system is customisable without being overwhelming - it comes in seven fixed models (with high and low, and wide or narrow versions) that can be used in all areas of the home. There are options for drop-down covered storage, shelves at customisable depths, and drawers. Or you can select a multifunctional set-up with integrated home office or bar, depending on your priorities! The metal rails come in Ash Grey and Matt Black, the inserts in Ash Grey, Natural Oak and Dark Oak, allowing for a variety of finishes.

"The Calgary system is a contemporary storage and display system for how we live now. It brings together versatile functionality with a lightness of expression and beautiful proportions."

MORTEN GEORGSEN, DESIGNER