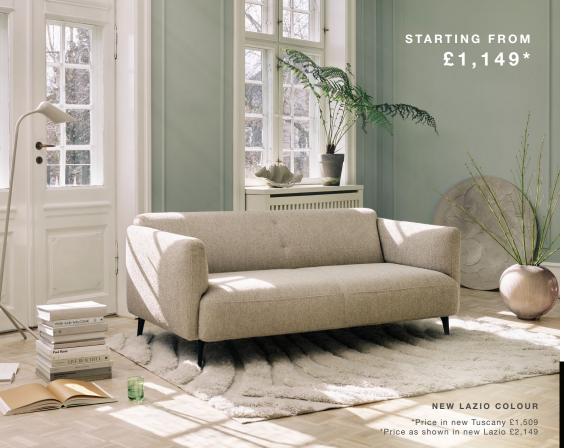

# SALAMANCA

SOFA

"It's designed not to live with but to live in. There is no strict system to this bohemian style - play around with the cushions, find your favourite position and chill."

HENRIK PEDERSEN, DESIGNER

Comforting curves meet a square shape to create the Salamanca sofa. Designed by famed furniture designer Henrik Pedersen, this low and 'floating' lounge sofa with oversized proportions has been created to really kick back.

Same and S

With free standing or modular versions available, the design also allows for customisation and flexibility with the moveable cushions. The super soft crafted seats take comfort to the next level.

#### SPEND THE MORNING RELAXING ON THE STYLISH SALAMANCA SOFA